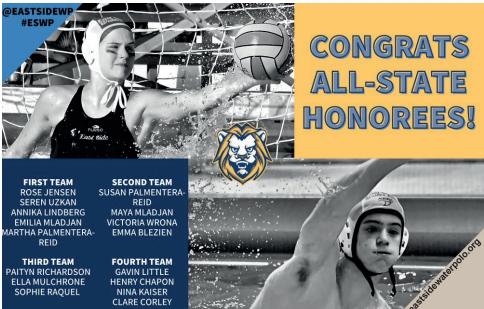

## GIRLS 2023 ALL-STATE TEAMS

| TEAM<br>1st | PLAYER<br>Katie Delaney<br>Bella Morquecho<br>Rose Jensen<br>Kelsey Wessel<br>Becca Stone<br>Seren Uzkan<br>Annika Lindberg<br>Martha Palmentera-Reid<br>Emilia Mladjan                          | SCHOOL<br>Stevenson<br>Mother McAuley<br>York<br>Naperville North<br>Stevenson<br>New Trier<br>Hersey<br>Lane<br>Lyons                               | YEAR<br>12<br>12<br>12<br>11<br>12<br>12<br>12<br>12<br>12<br>12<br>12 |
|-------------|--------------------------------------------------------------------------------------------------------------------------------------------------------------------------------------------------|------------------------------------------------------------------------------------------------------------------------------------------------------|------------------------------------------------------------------------|
| 2nd         | Becca Engquist<br>Claire Donnell<br>Jane Marlott<br>Camila Maya<br>Susan Palmentera-Reid<br>Annie McCarthy<br>Juliana Russo<br>Maya Mladjan<br>Victoria Wrona<br>Emma Blezien<br>Sydney Kalainov | Mother McAuley<br>Sandburg<br>York<br>Stevenson<br>Lane<br>Fenwick<br>Naperville Central<br>Lyons<br>Hersey<br>Maine West<br>New Trier               | 11<br>11<br>12<br>12<br>12<br>12<br>10<br>11<br>11<br>12               |
| 3rd         | Paityn Richardson<br>Ella Mulchrone<br>Julia Malysz<br>Caroline Pendlay<br>Sanjna Batra<br>Eva Graefe<br>Lilly Gunn<br>Sophie Raquel<br>Rosie Woodman<br>Emily Fink                              | Lincoln-Way East<br>Mother McAuley<br>Sandburg<br>Naperville North<br>Fremd<br>York<br>Jones (Coop)<br>Naperville North<br>New Trier<br>Libertyville | 12<br>12<br>11<br>12<br>12<br>12<br>12<br>11<br>12<br>10<br>12         |
| 4th         | Allie Guccione<br>Nina Kaiser<br>Xiomara Trejo<br>Clare Corley<br>Jackie Windbiel<br>Chloe Symons<br>Belle Cloeter<br>Peyton Van Drunen<br>Sarah Hunneke<br>Morgan Vis                           | Naperville Central<br>Evanston<br>Fenwick<br>Hersey<br>Conant<br>Lane<br>Stevenson<br>Sandburg<br>St. Ignatius<br>Maine West                         | 12<br>11<br>11<br>12<br>12<br>12<br>12<br>11<br>12<br>11               |

## BOYS 2023 ALL-STATE TEAMS

| <b>TEAM</b><br>1st | PLAYER<br>Noah Wendt     | SCHOOL<br>New Trier   | <b>YEAR</b><br>12 |
|--------------------|--------------------------|-----------------------|-------------------|
| 151                | Olin Kusevskis           | Stevenson             | 12                |
|                    | Nick Kamenica            | York                  | 10                |
|                    | Jack Reif                | Naperville North      | 10                |
|                    | Thomas Dean              | New Trier             | 12                |
|                    | Max LaPointe-St. Georges | Stevenson             | 12                |
|                    | Gavin Honken             | York                  | 11                |
|                    | Charlie Vlk              | Lyons                 | 11                |
|                    | Andrew Mossmann          | Stevenson             | 12                |
|                    | Mason Hofmann            | Naperville North      | 10                |
| 2nd                | Damian Garcia            | Whitney Young (Coop)  | 12                |
|                    | Aurelien Laffont         | Fremd                 | 12                |
|                    | Brendan Whelton          | Lyons                 | 11                |
|                    | Chris Bajda              | Fenwick               | 12                |
|                    | Will Moran               | New Trier             | 11                |
|                    | Tim Jensen               | York                  | 10                |
|                    | Zach Gabel               | Naperville Central    | 12                |
|                    | Sean Gripp               | Lyons                 | 12                |
|                    | Cayden Hilgers           | Palatine              | 12                |
|                    | Tim Fischer              | Fenwick               | 11                |
| 3rd                | Luke Helsdingen          | Fremd                 | 12                |
|                    | Dean Marolda             | St. Ignatius          | 12                |
|                    | Brett Grady              | Naperville North      | 11                |
|                    | Gavin Shannon            | St. Ignatius          | 12                |
|                    | Aleksander Dale          | Whitney Young (Coop)  | 12                |
|                    | Eric Sparks              | Libertyville          | 12                |
|                    | John Masiliunas          | St. Rita              | 12                |
|                    | Mason Schmitt            | Naperville Central    | 12                |
|                    | lan Kettelson            | Lincoln-Way West      | 12                |
|                    | Armaan Gill              | Stevenson             | 11                |
| 4th                | Brad Huseby              | Oak Park-River Forest | 12                |
|                    | Luke Schermerhorn        | New Trier             | 12                |
|                    | Joshua Torres-Jackson    | Maine South           | 12                |
|                    | Caden Kilpatrick         | Lincoln-Way East      | 12                |
|                    | Gavin Little             | Wheeling              | 11                |
|                    | Henry Chapon             | Evanston              | 11                |
|                    | Matt Stepp               | Palatine              | 12                |
|                    | Aiden Reedy              | York                  | 11                |
|                    | Charlie McKenna          | York                  | 12                |
|                    | Brayden Beckes           | Lincoln-Way West      | 11                |